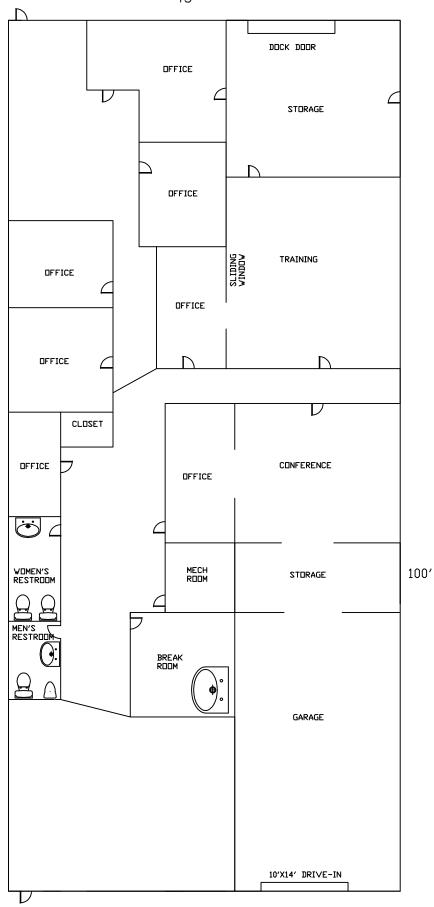

#### **HIGHLIGHTS**

- 4,500 SF
- Excellent Location and Access
- 1 Drive-In Door (10' x 14')
- 1 Dock Door
- Lease Rate: \$5.00 / SF (\$1,875.00 / month) NNN
- NNN Charges estimated at \$1.15/SF (\$431.25 / month)
- Estimated Monthly Payment: \$2,306.25

### **Executive Summary**

Available SF: 4,500 SF

Zoning: General Manufacturing

Lease Rate: \$5.00 / SF

\$1,875.00 / month

NNN Charges: \$1.15 / SF

\$431.25 / month

Estimated Monthly: \$2,306.25