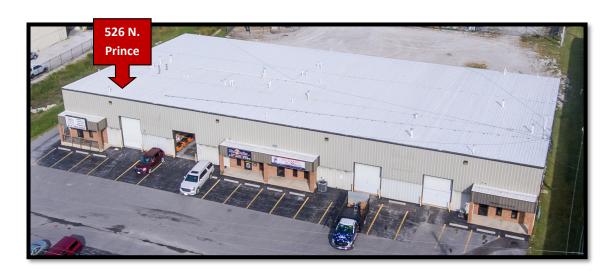

# **526 N. Prince Lane Springfield, MO**

#### **HIGHLIGHTS**

- 4,500 SF
- Excellent Location and Access
- 1 Drive-In Door (10' x 14')
- 1 Dock Door
- Lease Rate: \$5.00 / SF (\$1,875.00 / month) NNN
- NNN Charges estimated at \$1.15/SF (\$431.25 / month)
- Estimated Monthly Payment: \$2,306.25